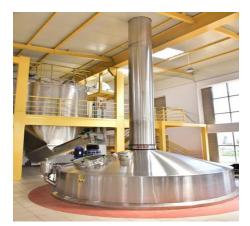

## **300 HL BREWHOUSE AT UB SHAHJAHANPUR**

## Brownfield expansion of 300 HL fully automated brewhouse in UB Shahjahanpur, Rajasthan.

Supplied the complete brewhouse including the malt and rice bins, along with the conveyors and the dust collector system, CIP tank as well as the Hop dosing system.

LEHUI was able to achieve 9 brews per day with a new generation Lauter Tun, with latest advanced technology, less occupancy time of the wort, less time for spent grain removal and achieved a brewhouse recovery of 98.5 %.