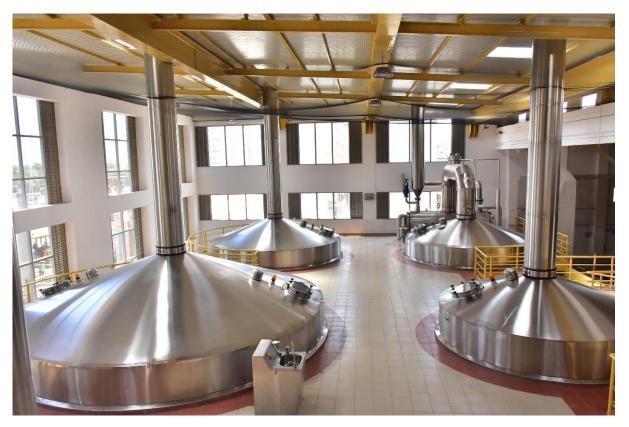

## **300 HL BREWHOUSE AT UB SHAHJAHANPUR**

## Brownfield expansion of 300 HL fully automated brewhouse in UB Shahjahanpur, Rajasthan.

Supplied the complete brewhouse including the malt and rice bins, along with the conveyors and the dust collector system, CIP tank as well as the Hop dosing system.

LEHUI was able to achieve 9 brews per day with a new generation Lauter Tun, with latest advanced technology, less occupancy time of the wort, less time for spent grain removal and achieved a brewhouse recovery of 98.5 %.