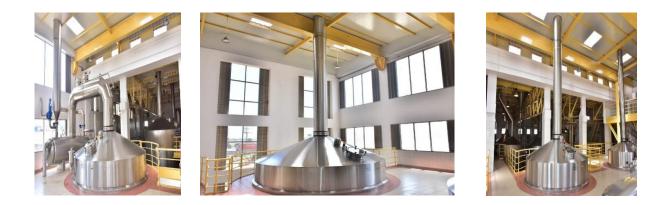

## **300 HL BREWHOUSE AT UB SHAHJAHANPUR**

## Brownfield expansion of 300 HL fully automated brewhouse in UB Shahjahanpur, Rajasthan.

Supplied the complete brewhouse including the malt and rice bins, along with the conveyors and the dust collector system, CIP tank as well as the Hop dosing system.

LEHUI was able to achieve 9 brews per day with a new generation Lauter Tun, with latest advanced technology, less occupancy time of the wort, less time for spent grain removal and achieved a brewhouse recovery of 98.5 %.