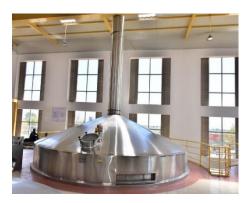

## **300 HL BREWHOUSE AT UB SHAHJAHANPUR**

## Brownfield expansion of 300 HL fully automated brewhouse in UB Shahjahanpur, Rajasthan.

Supplied the complete brewhouse including the malt and rice bins, along with the conveyors and the dust collector system, CIP tank as well as the Hop dosing system.

LEHUI was able to achieve 9 brews per day with a new generation Lauter Tun, with latest advanced technology, less occupancy time of the wort, less time for spent grain removal and achieved a brewhouse recovery of 98.5 %.